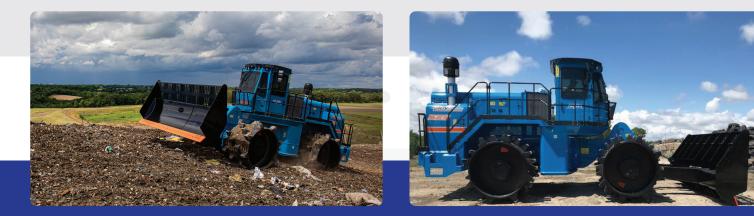

#### Description

The ADV 525 is the perfect solution for landfills with a smaller budget who need the power of a big machine.

108,000 lbs. - 117,602 lbs.

- 🕑 543 HP
- ✓ Up to 1200 tons per day

### **Increase Your Compaction Density**

The ADV525 is ALJON's mid-sized model with weight ranges between 110,000 lbs. & 115,000 lbs. with multiple wheel and cleat configurations for greater maneuverability. The ADV525 can effectively process and compact up to 1100 tons per day, will produce between 572 - 598 Pounds Per Linear Inch of compaction depending on the machine configuration, and is powered by a 543 HP, Volvo Penta engine requiring NO REGEN and NO DPF.