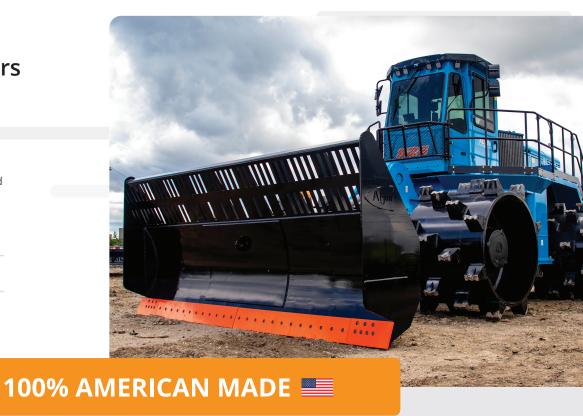

# Landfill Compactors **ADV 525**

#### Description

The ADV 525 is the perfect solution for landfills with a smaller budget who need the power of a big machine.

108,000 lbs. - 117,602 lbs.

- 🕑 543 HP
- ✓ Up to 1200 tons per day

### **Increase Your Compaction Density**

The ADV525 is ALJON's mid-sized model with weight ranges between 110,000 lbs. & 115,000 lbs. with multiple wheel and cleat configurations for greater maneuverability. The ADV525 can effectively process and compact up to 1100 tons per day, will produce between 572 - 598 Pounds Per Linear Inch of compaction depending on the machine configuration, and is powered by a 543 HP, Volvo Penta engine requiring NO REGEN and NO DPF.