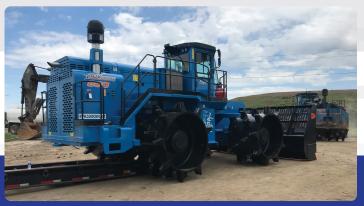

### The "Best in Class" Compactor

The ADV600 is our heaviest model with weight ranges between 125,000 & 127,500 lbs. We offer multiple wheel and cleat configurations available as needed for specific applications. The ADV600 can effectively process and compact up to 1275 tons per day, will produce between 600 - 613 Pounds Per Linear Inch of compaction depending on the machine configuration, and is powered by a 603 HP, Volvo Penta engine requiring NO REGEN and NO DPF.