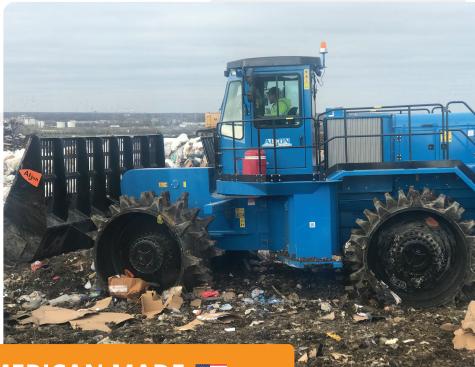

#### Description

If your landfill is looking to compact large volumes of material, the ADV 600 boasts of 603 HP to process up to 1300 tons per day.

- 126,160 lbs. 127,500 lbs
- Up to 1300 tons per day

100% AMERICAN MADE

### The "Best in Class" Compactor

The ADV600 is our heaviest model with weight ranges between 125,000 & 127,500 lbs. We offer multiple wheel and cleat configurations available as needed for specific applications. The ADV600 can effectively process and compact up to 1275 tons per day, will produce between 600 - 613 Pounds Per Linear Inch of compaction depending on the machine configuration, and is powered by a 603 HP, Volvo Penta engine requiring NO REGEN and NO DPF.