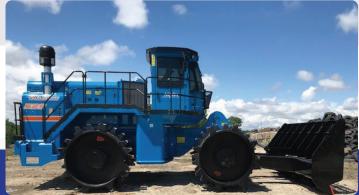

## **Increase Your Compaction Density**

The ADV525 is ALJON's mid-sized model with weight ranges between 110,000 lbs. & 115,000 lbs. with multiple wheel and cleat configurations for greater maneuverability. The ADV525 can effectively process and compact up to 1100 tons per day, will produce between 572 - 598 Pounds Per Linear Inch of compaction depending on the machine configuration, and is powered by a 543 HP, Volvo Penta engine requiring NO REGEN and NO DPF.