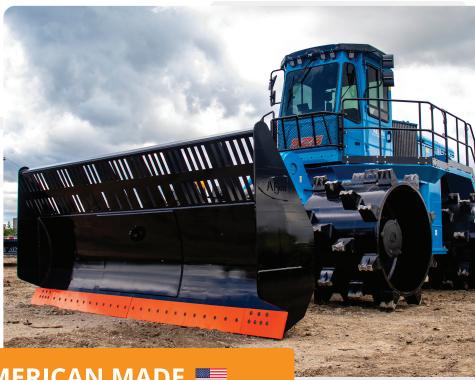

## Landfill Compactors **ADV 525**

#### Description

The ADV 525 is the perfect solution for landfills with a smaller budget who need the power of a big machine.

- ✓ 108,000 lbs. 117,602 lbs.
- Up to 1200 tons per day

100% AMERICAN MADE