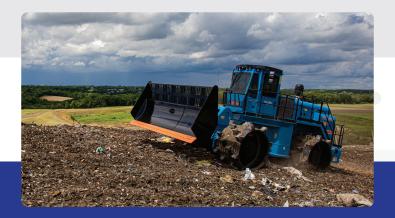

## **Increase Your Compaction Density**

The ADV525 is ALJON's mid-sized model with weight ranges between 110,000 lbs. & 115,000 lbs. with multiple wheel and cleat configurations for greater maneuverability. The ADV525 can effectively process and compact up to 1100 tons per day, will produce between 572 - 598 Pounds Per Linear Inch of compaction depending on the machine configuration, and is powered by a 543 HP, Volvo Penta engine requiring NO REGEN and NO DPF.